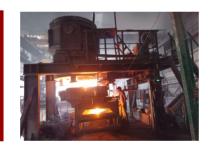

## **Ladle Weighing System**

The Ladle Turret Weighing System represents one of the major important elements of modern steel production. It holds the steel teeming ladles, which can weigh up to 150t.