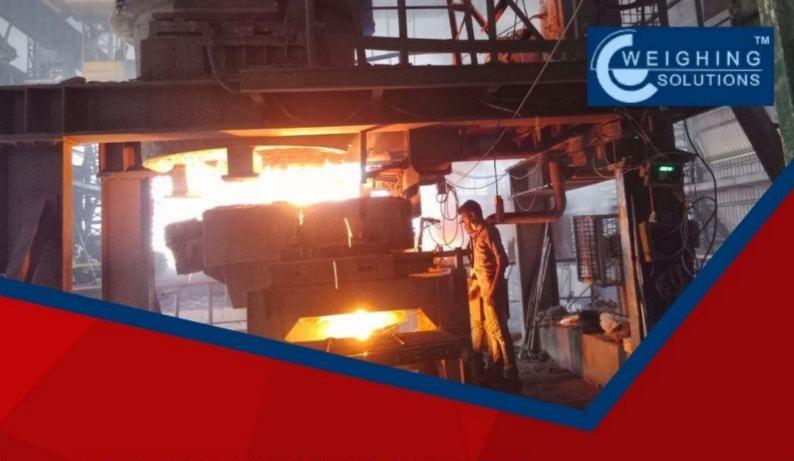

## **Ladle Weighing System**

The Ladle Turret Weighing System represents one of the major important elements of modern steel production. It holds the steel teeming ladles, which can weigh up to 150t.