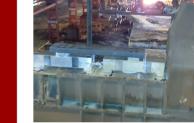

## **LADLE WEIGHING SYSTEM**

## **Ladle Weighing System**

The Ladle Turret Weighing System represents one of the major important elements of modern steel production. It holds the steel teeming ladles, which can weigh up to 150t.